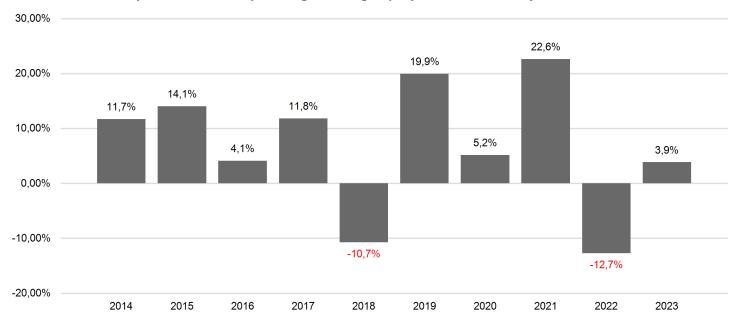

## **Past Performance**

This chart shows the fund's performance as the percentage loss or gain per year over the last 10 years.

Past performance is not a reliable indicator of future performance. Markets could develop very differently in the future. It can help you to assess how the fund has been managed in the past.

Performance is shown after deduction of ongoing charges. Any entry and exit charges are excluded from the calculation.

The unit class was established in 2003.

Performance was calculated in EUR.